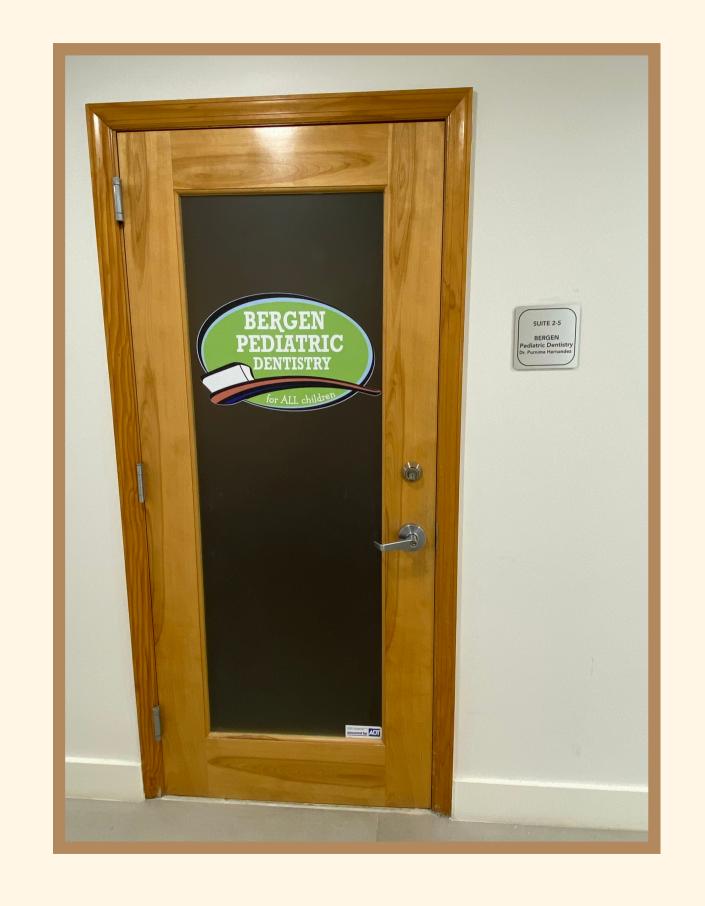

# A Dental Cleaning With Dr. Noble

## This is Dr. Noble.

She is a Dentist!

She will count my teeth!



## Our Building

Mommy or Daddy drives me to the dentist office.

We park the car in the parking lot.



## Elevator

In the elevator I press the number "2" for the second floor. Then I turn left out of the elevator.



## Entrance

The office door has a nice sign. I open the door.



## Entrance

I say "hello" to the ladies at the front desk.







## Reception

- I watch the fish swim across the screen.
- I hear the fish fountain.
- It smells good in the office.
- I play on Mr. Horse while I wait for my name to be called.







## Name Call!

"Hi! (insert name), we are ready for you!

Come inside!"



#### Rooms

- I go to the green /
   blue / orange room.
- It has a chair that is soft and comfortable.
- There is a big TV above it.







# Picking a video

I sit down in the chair and get to pick a movie from Netflix or YouTube.





# Saying "Hello"

Dr. Noble says "Hello" to me. I feel happy and comfortable.



# While sitting...

She turns on the light. It is bright.



She gives me sunglasses.



I say "AHH" and open my mouth.

She counts my teeth with a mirr