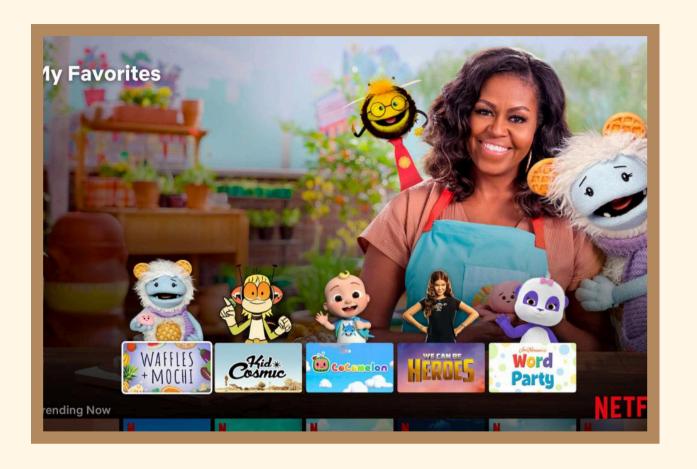

# Picking a video

I sit down in the chair and get to pick a movie from Netflix or YouTube.