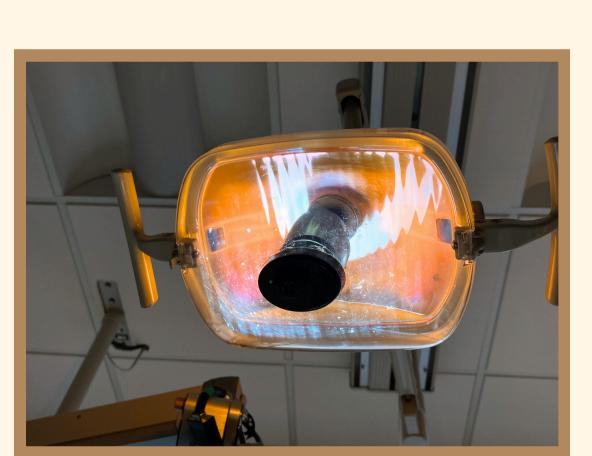

# While sitting...

She turns on the light. It is bright.

She gives me sunglasses.

I say "AHH" and open my mouth.

She counts my teeth with a mirror and counter. It is easy and makes a squeaky sound.

- She will use a
   motorized
   toothbrush to clean
   my teeth.
- It tickles.
- I get to pick the flavor of my toothpaste.