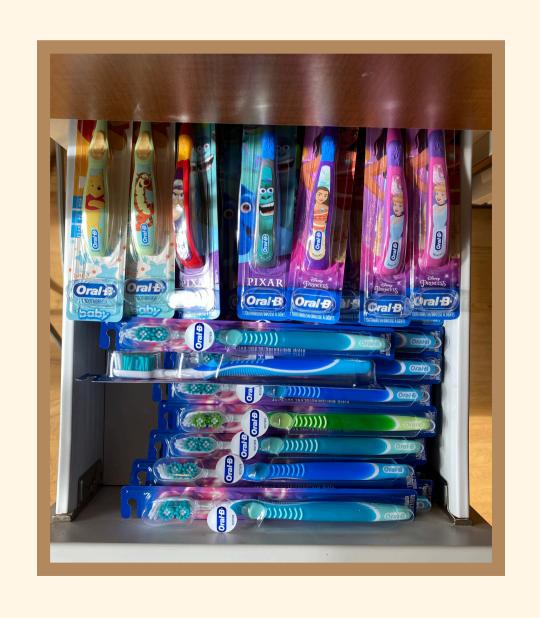

#### ALL DONE!

It's time to pick a toothbrush and grab my bag.

Lastly, I get to pick out a sticker!