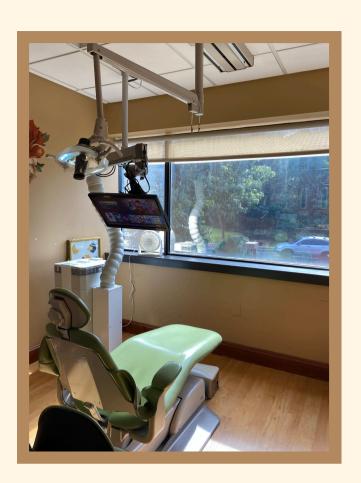

#### Rooms

- I go to the green /
   blue / orange room.
- It has a chair that is soft and comfortable.
- There is a big TV above it.

# Picking a video

I sit down in the chair and get to pick a movie from Netflix or YouTube.

# While sitting...

She turns on the light. It is bright.

She gives me sunglasses.

I say "AHH" and open my mouth.

She counts my teeth with a mirror and counter. It is easy and makes a squeaky sound.

- She will use a
   motorized
   toothbrush to clean
   my teeth.
- It tickles.
- I get to pick the flavor of my toothpaste.