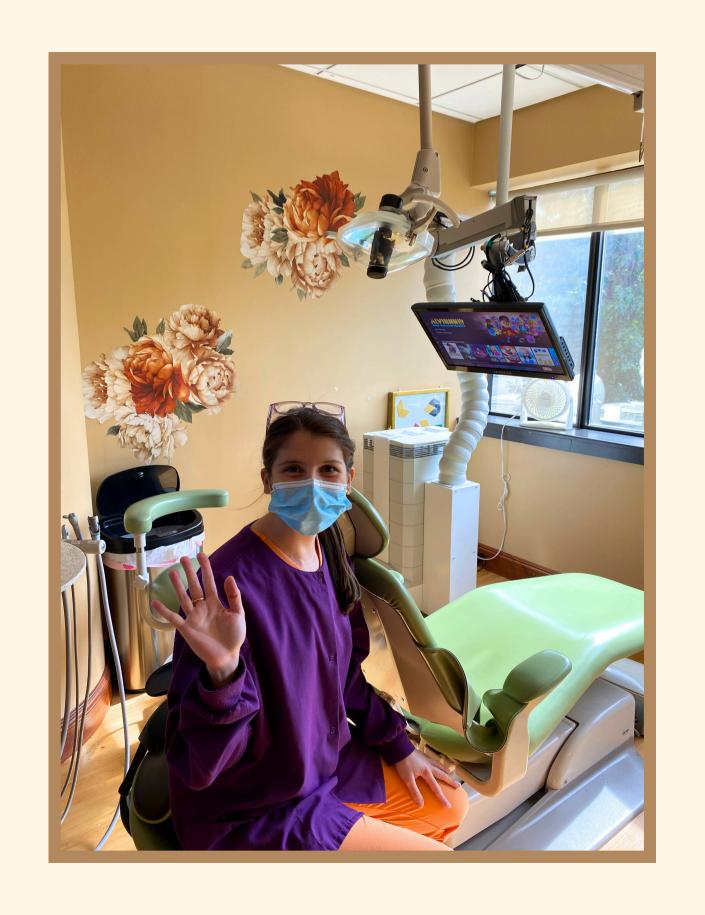

#### Rooms

- I go to the green /
   blue / orange room.
- It has a chair that is soft and comfortable.
- There is a big TV above it.

# Picking a video

I sit down in the chair and get to pick a movie from Netflix or YouTube.

# Saying "Hello"

Dr. Noble says "Hello" to me. I feel happy and comfortable.