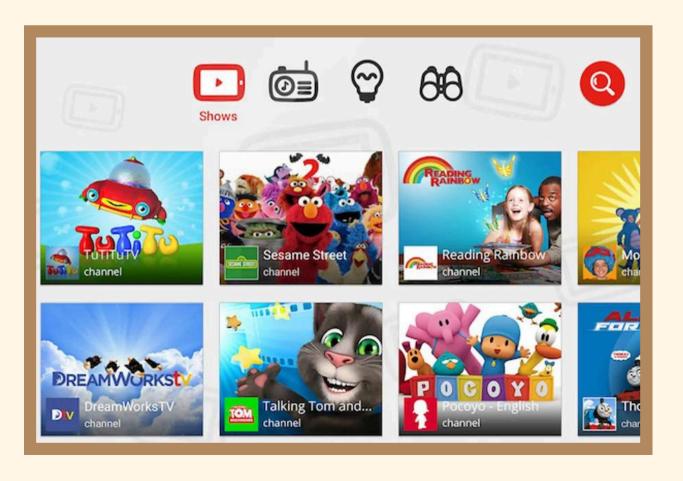

# Picking a video

I sit down in the chair and get to pick a movie from Netflix or YouTube.