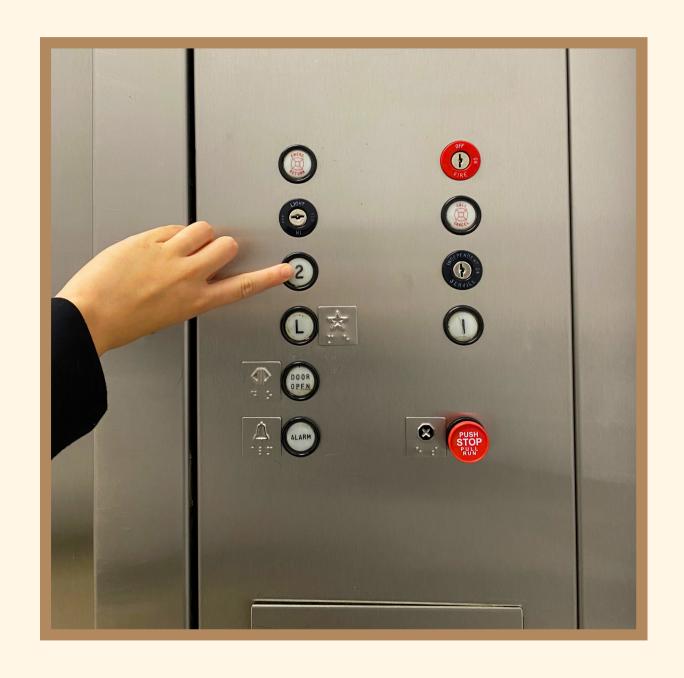

## Elevator

In the elevator I press the number "2" for the second floor. Then I turn left out of the elevator.