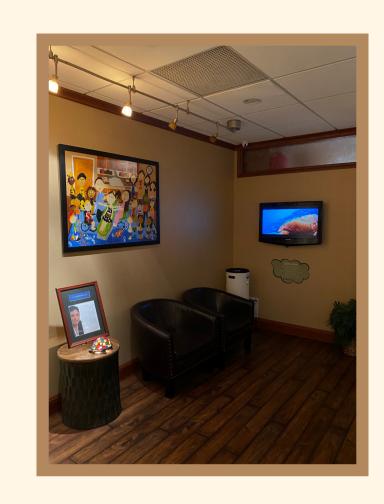

#### Rooms

- I go to the green /
   blue / orange room.
- It has a chair that is soft and comfortable.
- There is a big TV above it.