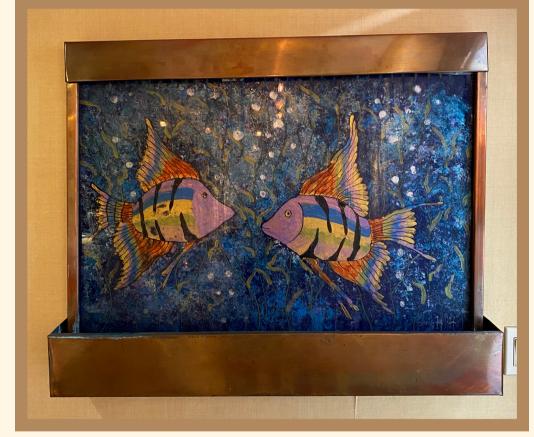

## Reception

- I watch the fish swim across the screen.
- I hear the fish fountain.
- It smells good in the office.
- I play on Mr. Horse while I wait for my name to be called.