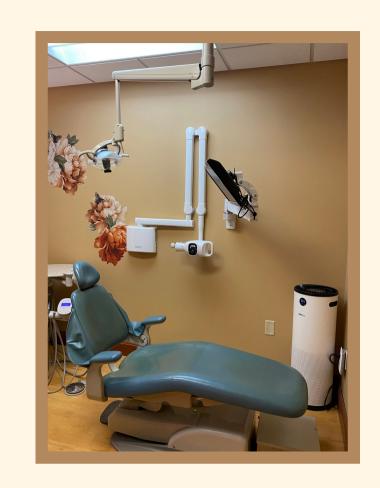

#### Rooms

- I go to the green /
   blue / orange room.
- It has a chair that is soft and comfortable.
- There is a big TV above it.