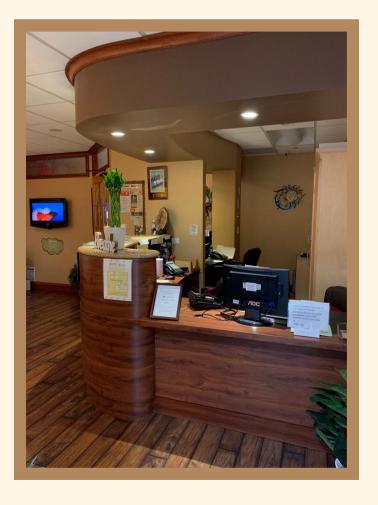

# A Dental Cleaning With Dr. Noble

## This is Dr. Noble.

She is a Dentist!

She will count my teeth!



## Our Building

Mommy or Daddy drives me to the dentist office.

We park the car in the parking lot.



## Elevator

In the elevator I press the number "2" for the second floor. Then I turn left out of the elevator.



## Entrance

The office door has a nice sign. I open the door.



## Entrance

I say "hello" to the ladies at the front desk.







## Reception

- I watch the fish swim across the screen.
- I hear the fish fountain.
- It smells good in the office.
- I play on Mr. Horse while I wait for my name to be called.







## Name Call!

"Hi! (insert name), we are ready for you!

Come inside!"



#### Rooms

- I go to the green /
   blue / orange room.
- It has a chair that is soft and comfortable.
- There is a big TV above it.







# Picking a video

I sit down in the chair and get to pick a movie from Netflix or YouTube.





# Saying "Hello"

Dr. Noble says "Hello" to me. I feel happy and comfortable.



# While sitting...

She turns on the light. It is bright.



She gives me sunglasses.



I say "AHH" and open my mouth.

She counts my teeth with a mirror and counter. It is easy and makes a squeaky sound.



- She will