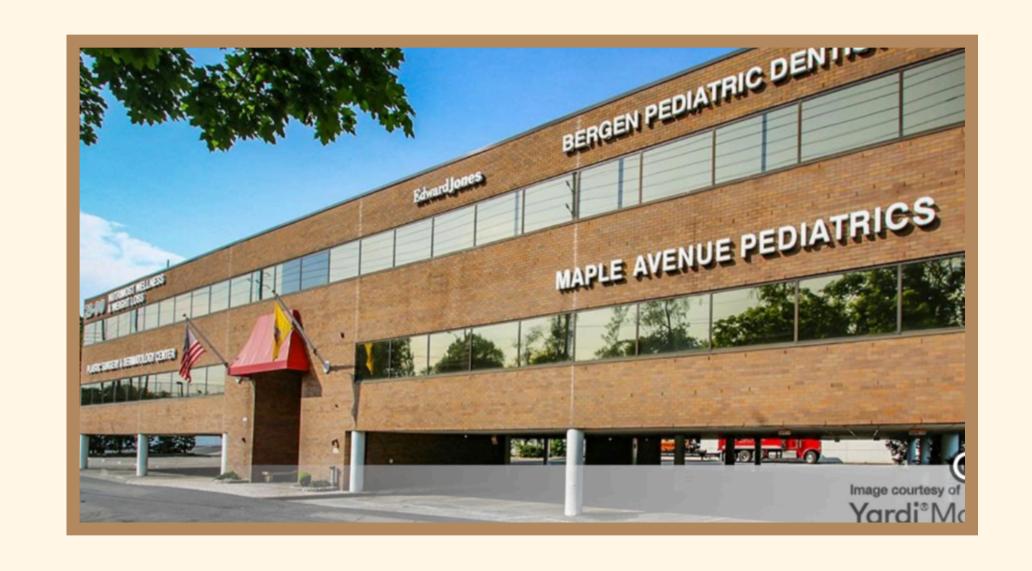

## Our Building

Mommy or Daddy drives me to the dentist office.

We park the car in the parking lot.