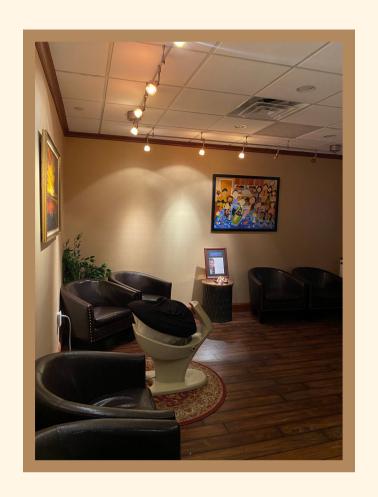

## Reception

- I watch the fish swim across the screen.
- I hear the fish fountain.
- It smells good in the office.
- I play on Mr. Horse while I wait for my name to be called.

#### Rooms

- I go to the green /
   blue / orange room.
- It has a chair that is soft and comfortable.
- There is a big TV above it.