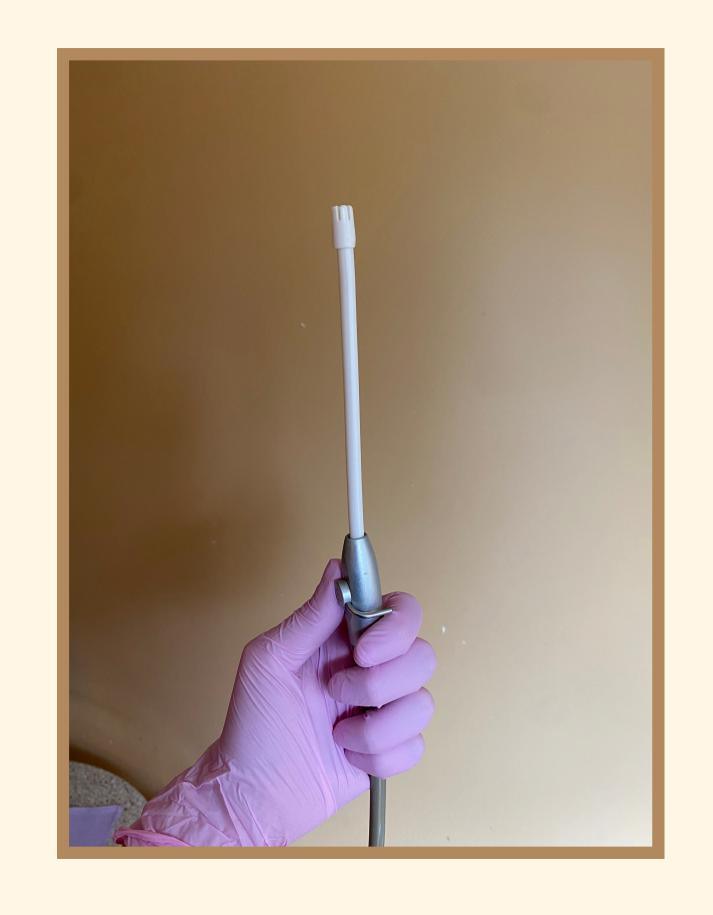

- She uses Mr. Thirsty
   to suck up the water.
   It makes a buzzing
   sound and tickles my
   tongue.
- She puts fluoride to make my teeth
   strong. I may need
   x-rays.