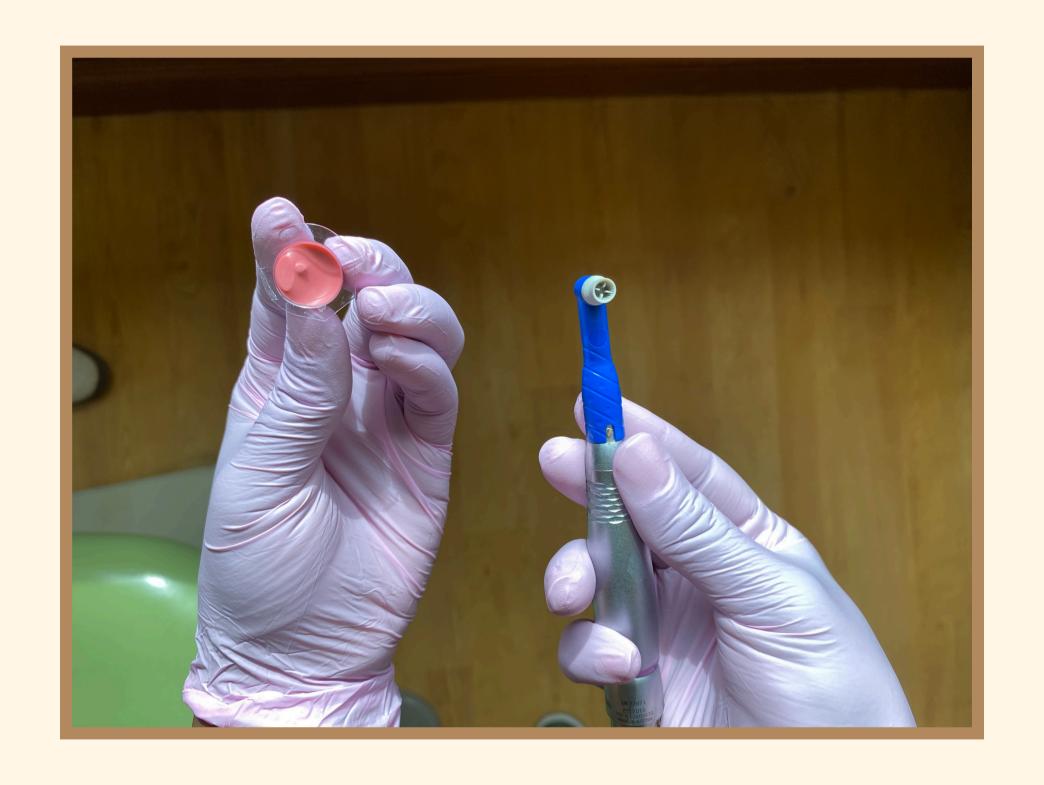

# While sitting...

She turns on the light. It is bright.

She gives me sunglasses.

I say "AHH" and open my mouth.

She counts my teeth with a mirror and counter. It is easy and makes a squeaky sound.

- She will use a
   motorized
   toothbrush to clean
   my teeth.
- It tickles.
- I get to pick the flavor of my toothpaste.