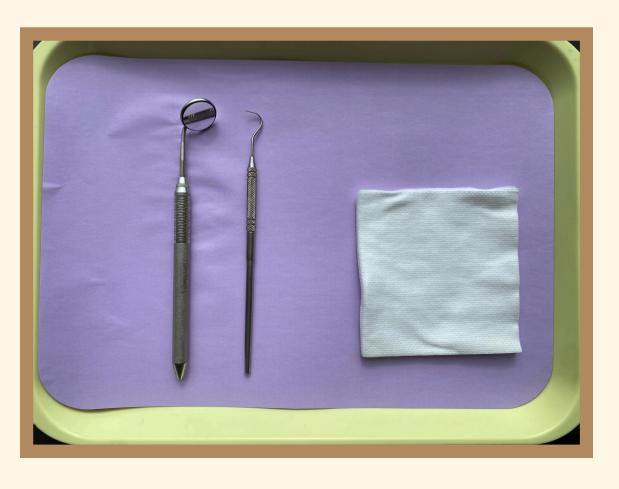

# While sitting...

She turns on the light. It is bright.

She gives me sunglasses.

I say "AHH" and open my mouth.

She counts my teeth with a mirror and counter. It is easy and makes a squeaky sound.

- She will use a
   motorized
   toothbrush to clean
   my teeth.
- It tickles.
- I get to pick the flavor of my toothpaste.