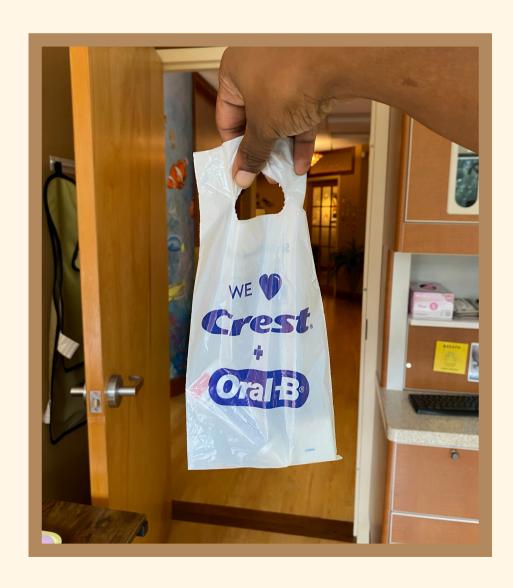

#### ALL DONE!

It's time to pick a toothbrush and grab my bag.

Lastly, I get to pick out a sticker!