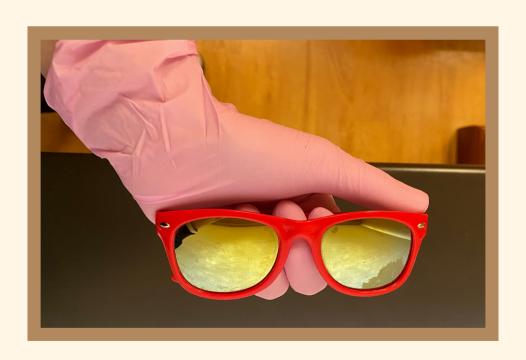

# While sitting...

She turns on the light. It is bright.

She gives me sunglasses.

I say "AHH" and open my mouth.

She counts my teeth with a mirror and counter. It is easy and makes a squeaky sound.

- She will use a
   motorized
   toothbrush to clean
   my teeth.
- It tickles.
- I get to pick the flavor of my toothpaste.