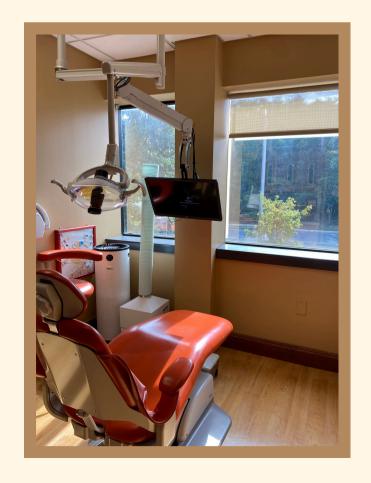

#### Rooms

- I go to the green /
   blue / orange room.
- It has a chair that is soft and comfortable.
- There is a big TV above it.